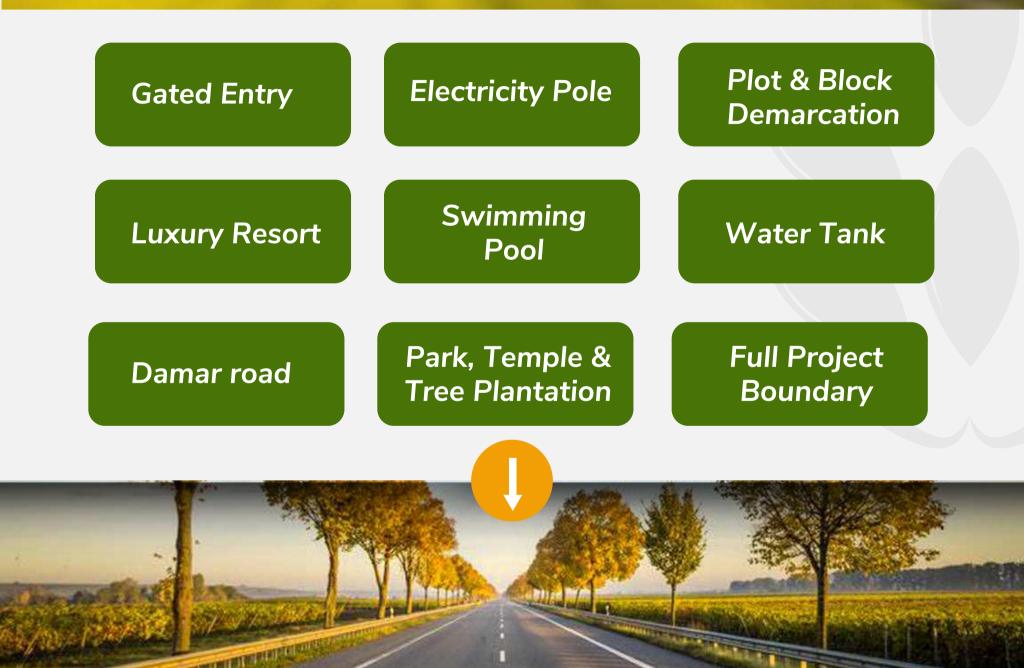

planned infrastructure projects in the area that enhance connectivity and accessibility.
- Affordable Investment : Point out that investing in Phagi offers a costeffective opportunity compared to more saturated markets.

## Phagi – Smart Investment!

## **Vasant Vihar**

Nagar Palika Approved Plots ensure safe, legal, and hasslefree investment.

With affordable pricing, upcoming developments, and government support, Phagi is poised to become one of the fastest-growing real estate destinations near Jaipur. Invest now for maximum returns in the future! 🚀





## OUR Running Projects





Vasant Vihar On 160 feet

On 160 feet phagi - bhagru highway

### Sun City

### Only 700 mtr away from NH - 8 (80 feet road)





Modal Town On 240 feet Jaipur - Phagi highway

## **Project Amenities...**















## **Get Connected With Us**

**Contact Information** 





# THANKS for intrest in our project

A A A A THE NY IN A IN MIT AND AND