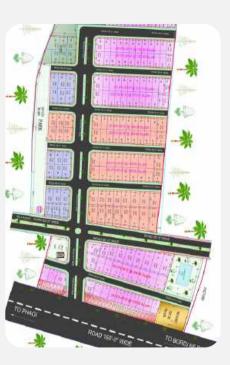

## OUR Running Projects

Vasant Vihar On 160 feet

On 160 feet phagi - bhagru highway