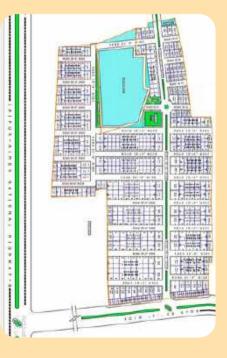

### Sun City

### Only 700 mtr away from NH - 8 (80 feet road)

Modal Town On 240 feet Jaipur - Phagi highway